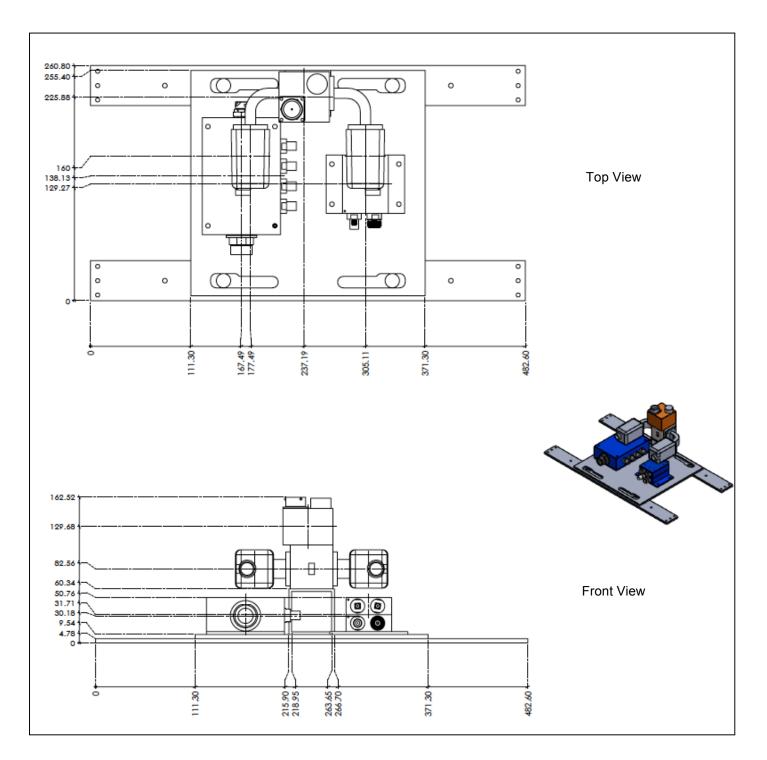

- Current sensing window (automatic switch)
- System voltage monitoring
- BUC Inhibit on Switch
- Loss of Lock alarms

# *Our iSwitch module is an ODU controller for Redundant LNB or BUC systems.*

The main advantage of this product is that it removes the need for a rackmount indoor controller (IDU), expensive installation and cabling. All M&C signals can be accessed via the internet on a computer or smart phone with associated app.



#### Technical Sales contacts:

Doug Macdonald 1-647-992-1210 doug.macdonald@orbitalresearch.net David Zuvic 1-604-856-0305 dzuvic@orbitalresearch.net

#### **Mechanical and Description**



#### **Conventional Redundancy Switch Design vs iSwitch**



## Wired Diagram – Basic Version



#### Wired Diagram – 1 cable IFL Version



## **Mechanical Drawings**



Typical Ku LNB iSwitch setup for the Basic version.



## **Cloud Control**

#### **Cloud based Network Management**



#### Cloud based Remote Monitoring

Full Access and control of controller
Database stores all messages from controller
Graph and chart any reported parameter
Alerts on any reported parameter

Send via e-mail, text message or

voice phone call •Switch paths

•Change fault thresholds •View history

**Key Features** 

•Direct mimic of Front Panel

•Compatible with most Smart Phones •Monitor, control & interrogate system from anywhere

•Database continuously logs data – easy to catch glitches and transient faults