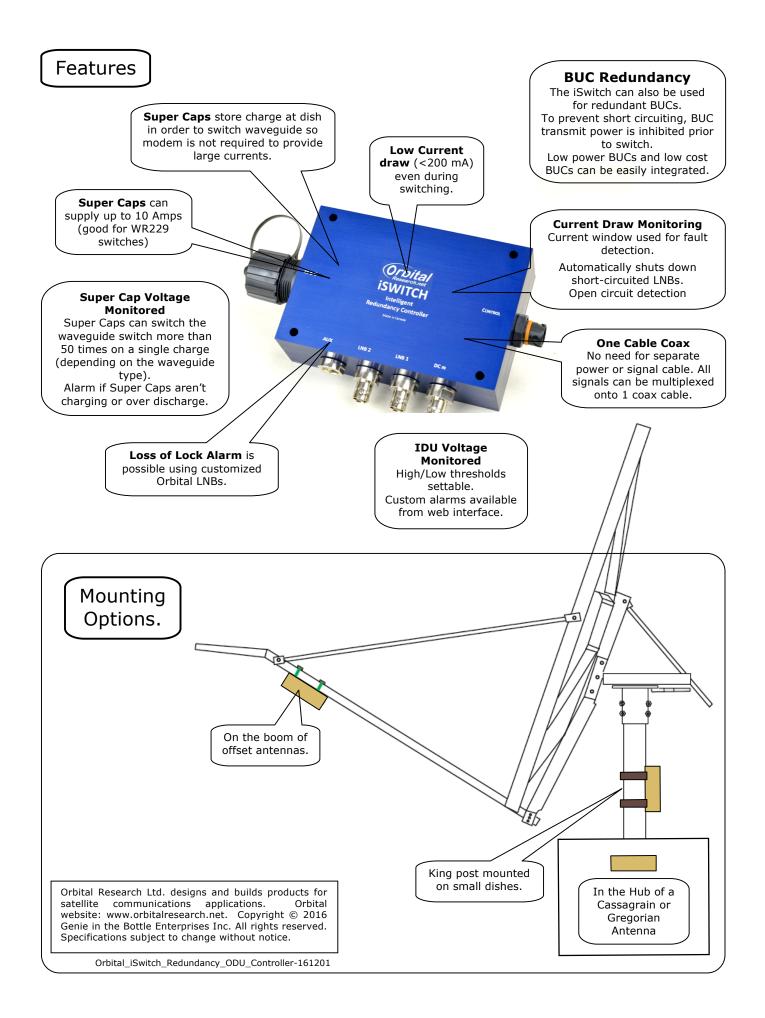

#### LNB neutral

The same box can be used for:

- C, X, Ku or Ka
- BUC universal, remote redundancy
- BDCs

Multiple sensing options including:

- Current sensing window (automatic switch)
- System voltage monitoring
- BUC Inhibit on Switch
- Loss of Lock alarms

# *Our iSwitch module is an ODU controller for Redundant LNB or BUC systems.*

The main advantage of this product is that it removes the need for a rackmount indoor controller (IDU), expensive installation and cabling. All M&C signals can be accessed via the internet on a computer or smart phone with associated app.

#### **Mechanical and Description**