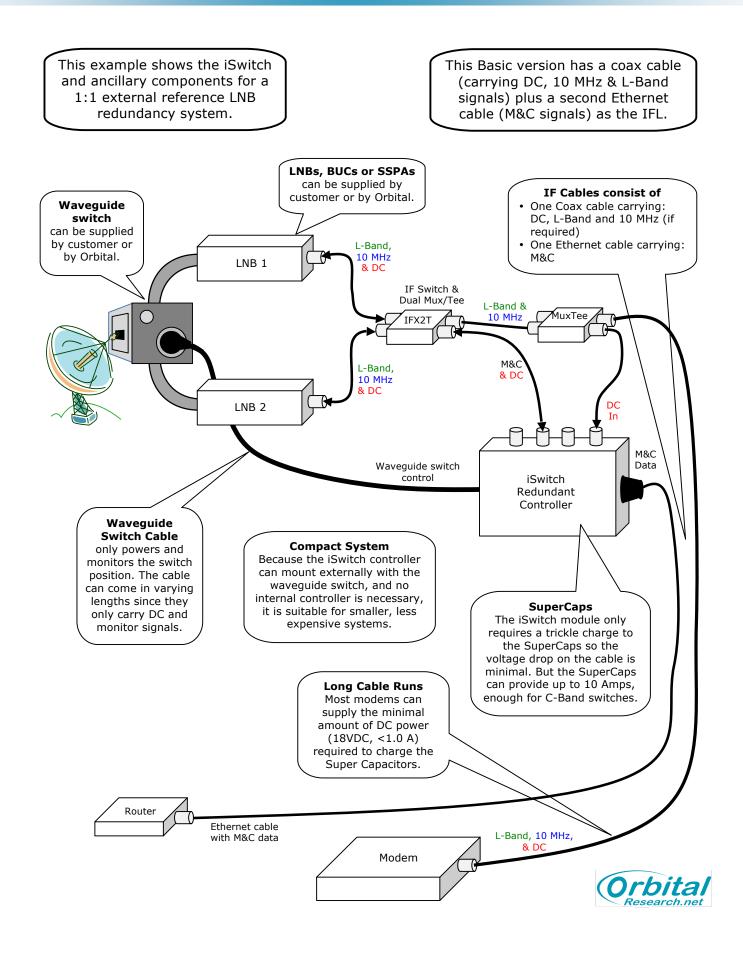

## Wired Diagram – Basic Version

#### Wired Diagram – 1 cable IFL Version

## **Mechanical Drawings**

Typical Ku LNB iSwitch setup for the Basic version.