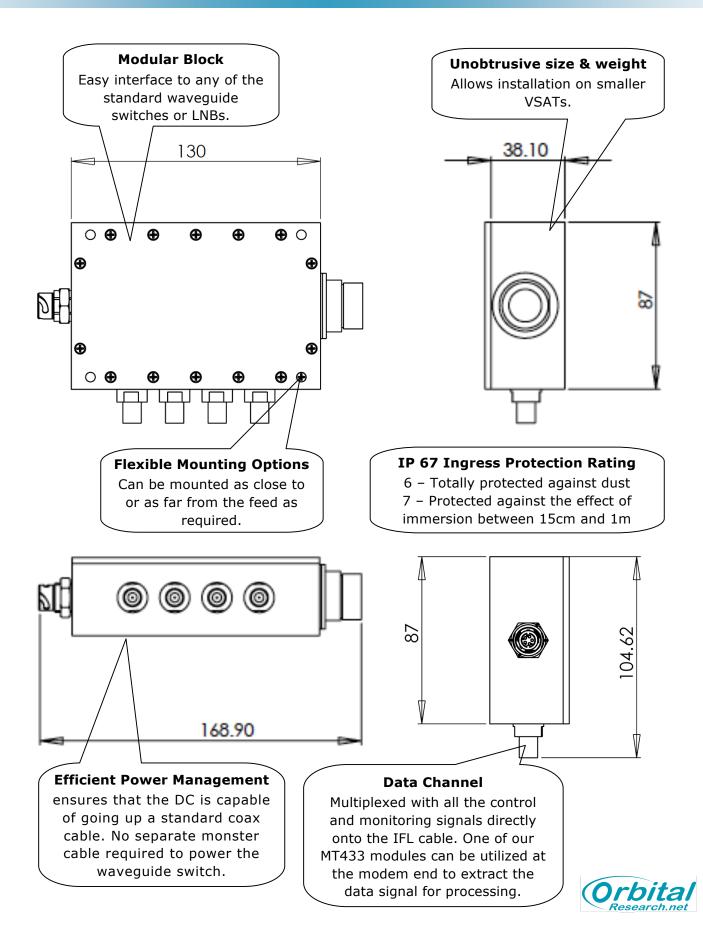

#### **Mechanical and Description**

Add redundancy to any existing system without added coax, control cabling or rack space. Because of its size, the iSwitch can fit into a wider range of antenna systems.

#### LNB neutral

The same box can be used for:

- C, X, Ku or Ka
- BUC universal, remote redundancy
- BDCs

Multiple sensing options including:

- Current sensing window (automatic switch)
- System voltage monitoring
- BUC Inhibit on Switch
- Loss of Lock alarms