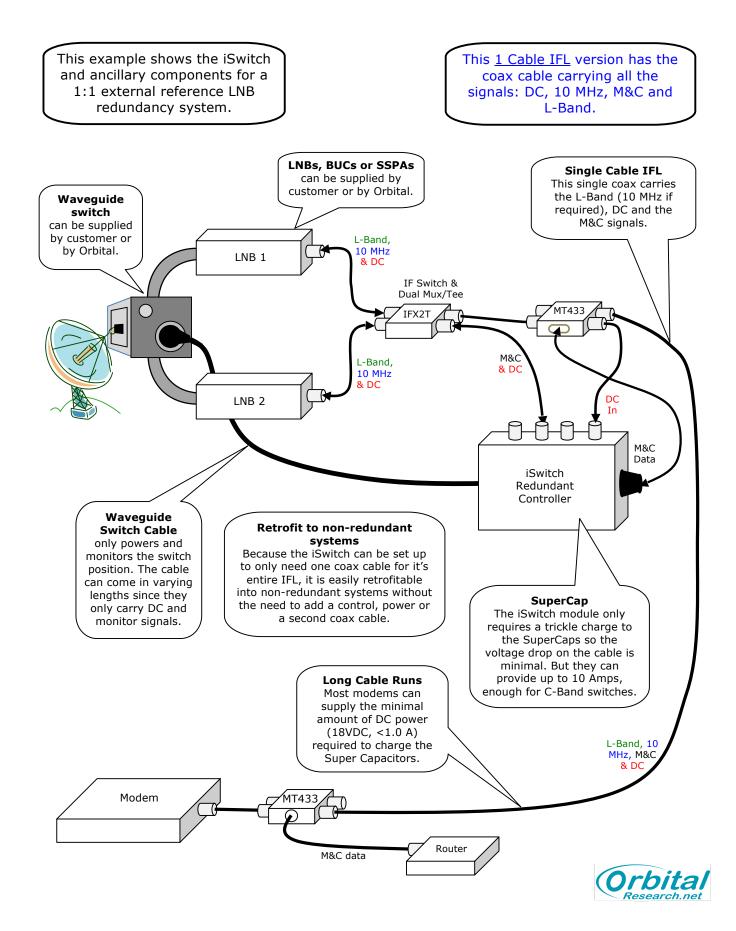

e sensing options including:

- Current sensing window (automatic switch)
- System voltage monitoring
- BUC Inhibit on Switch
- Loss of Lock alarms

# *Our iSwitch module is an ODU controller for Redundant LNB or BUC systems.*

The main advantage of this product is that it removes the need for a rackmount indoor controller (IDU), expensive installation and cabling. All M&C signals can be accessed via the internet on a computer or smart phone with associated app.



#### Technical Sales contacts:

Doug Macdonald 1-647-992-1210 doug.macdonald@orbitalresearch.net David Zuvic 1-604-856-0305 dzuvic@orbitalresearch.net

#### **Mechanical and Description**



#### **Conventional Redundancy Switch Design vs iSwitch**



## Wired Diagram – Basic Version



#### Wired Diagram – 1 cable IFL Version



## **Mechanical Drawings**



Typical Ku LNB iSwitch setup for the Basic version.



## **Cloud Control**

#### **Cloud based Network Management**



#### Cloud based Remote Monitoring

Full Access and control of controller
Database stores all messages from controller
Graph and chart any reported parameter
Alerts on any reported parameter

Send via e-mail, text message or

voice phone call •Switch paths

•Change fault thresholds •View history

**Key Features** 

•Direct mimic of Front Panel

•Compatible with most Smart Phones •Monitor, control & interrogate system from anywhere

•Database continuously logs data – easy to catch glitches and transient faults