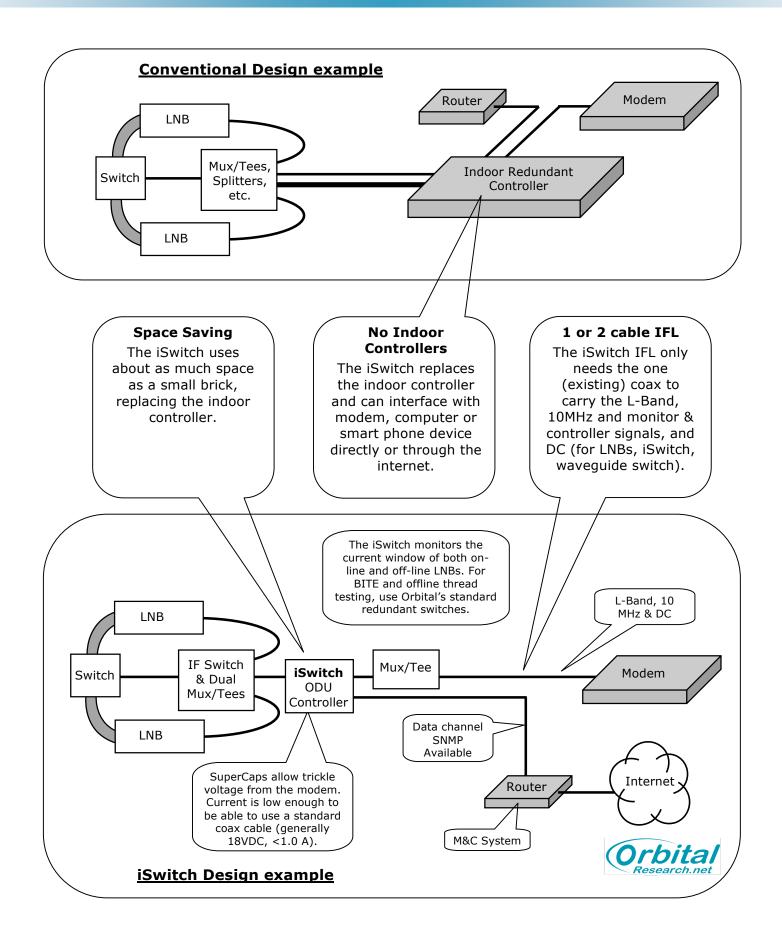

#### **Conventional Redundancy Switch Design vs iSwitch**

# *Our iSwitch module is an ODU controller for Redundant LNB or BUC systems.*

The main advantage of this product is that it removes the need for a rackmount indoor controller (IDU), expensive installation and cabling. All M&C signals can be accessed via the internet on a computer or smart phone with associated app.

#### No indoor controller required.

Accessible from the internet through your computer, laptop or smart phone. All monitoring and control can be accessed through the internet or:

- RS232
- RS485
- Ethernet
- One wire / 433 MHz