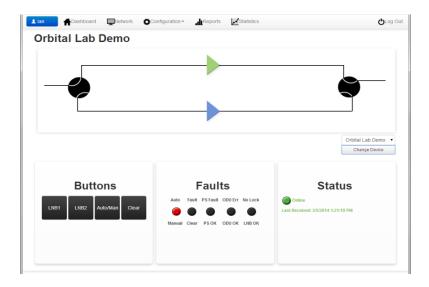

#### **Cloud based Network Management**

#### Cloud based Remote Monitoring

Full Access and control of controller
Database stores all messages from controller
Graph and chart any reported parameter
Alerts on any reported parameter

Send via e-mail, text message or

voice phone call •Switch paths

•Change fault thresholds •View history

**Key Features** 

•Direct mimic of Front Panel

•Compatible with most Smart Phones •Monitor, control & interrogate system from anywhere

•Database continuously logs data – easy to catch glitches and transient faults